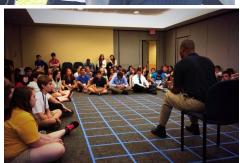

## Participants will:

- Create a personal vision statement (pre-workshop assignment).
- Learn how to create a unique group vision statement.
- Discover how to create a new relationship with conflicts.
- Explore the use of 9 basic facilitation skills.
- Practice using 3 basic coaching skills.

This dynamic experiential workshop will move beyond theory to integration & practical application of basic facilitation and coaching skills. The full day program offers advanced skills that deepen understanding.